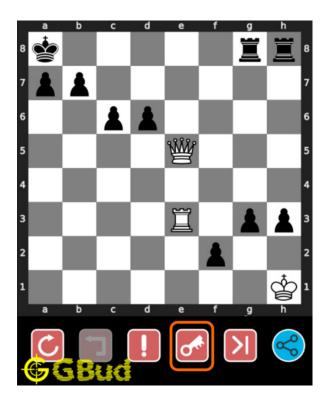

Access the latest version of this article at https://gbud.in/blog/game/chess/medium-chess-puzzleo063.html

Figure 4: Qe8+ - If you miss one move your opponent will checkmate. The only way to avoid losing this game is to sacrifice your pieces so that you can end in a stalemate. This is the first suicide sacrifice.

Move 2 Move by black

Figure 5: Rxe8 - This is a zugzwang move. The opponent has to capture your queen to escape from the check threat

Move 3 Move by white

Figure 6: Rxe8+ - Since the queen and rook were in battery formation, the rook sacrifice itself with a check. Your opponent will now capture your rook as that is the only legal move available. With that capture the game will end in a draw as it is a stalemate. This is how you can draw the game in two moves

#### Explanation for the moves

- 1. Qe8+ If you miss one move your opponent will checkmate. The only way to avoid losing this game is to sacrifice your pieces so that you can end in a stalemate. This is the first suicide sacrifice.
- 2. Rxe8+ Since the queen and rook were in battery formation, the rook sacrifice itself with a check. Your opponent will now capture your rook as that is the only legal move available. With that capture the game will end in a draw as it is a stalemate. This is how you can draw the game in two moves
- 3. Rxe8 This is a zugzwang move. The opponent has to capture your queen to escape from the check threat
- 4. For right move YOu have avoided losing the game with the sacrifice of your rook and queen. You played it nicely