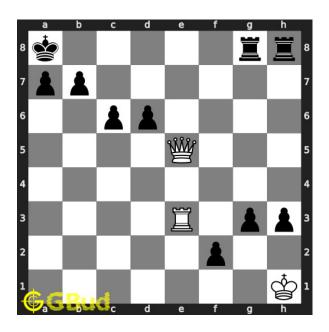

Access the latest version of this article at https://gbud.in/blog/game/chess/medium-chess-puzzleo063.html

Figure 4: Qe8+ - If you miss one move your opponent will checkmate. The only way to avoid losing this game is to sacrifice your pieces so that you can end in a stalemate. This is the first suicide sacrifice.