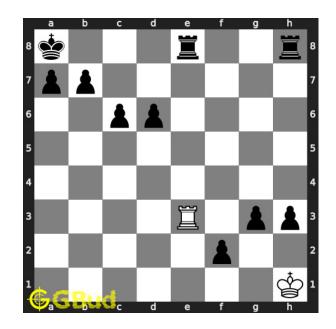

Move 2 Move by black

Figure 5: Rxe8 - This is a zugzwang move. The opponent has to capture your queen to escape from the check threat

Move 3 Move by white

Figure 6: Rxe8+ - Since the queen and rook were in battery formation, the rook sacrifice itself with a check. Your opponent will now capture your rook as that is the only legal move available. With that capture the game will end in a draw as it is a stalemate. This is how you can draw the game in two moves