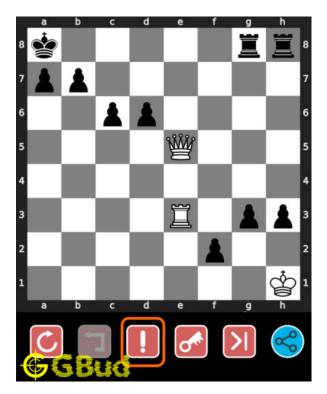

Move 2 Move by black

Figure 5: Rxe8 - This is a zugzwang move. The opponent has to capture your queen to escape from the check threat

Move 3 Move by white

Figure 6: Rxe8+ - Since the queen and rook were in battery formation, the rook sacrifice itself with a check. Your opponent will now capture your rook as that is the only legal move available. With that capture the game will end in a draw as it is a stalemate. This is how you can draw the game in two moves

#### Explanation for the moves

- 1. Qe8+ If you miss one move your opponent will checkmate. The only way to avoid losing this game is to sacrifice your pieces so that you can end in a stalemate. This is the first suicide sacrifice.
- 2. Rxe8+ Since the queen and rook were in battery formation, the rook sacrifice itself with a check. Your opponent will now capture your rook as that is the only legal move available. With that capture the game will end in a draw as it is a stalemate. This is how you can draw the game in two moves
- 3. Rxe8 This is a zugzwang move. The opponent has to capture your queen to escape from the check threat
- 4. For right move YOu have avoided losing the game with the sacrifice of your rook and queen. You played it nicely