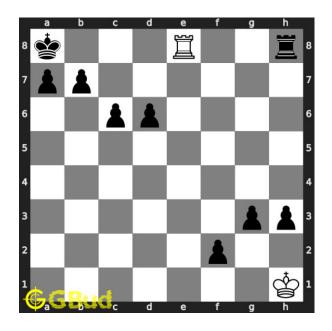

## Medium chess puzzle 0063

Figure 1: Solve this medium chess puzzle 0063. Draw the game in two moves @ https://gbud.in/gzwv9z2

Figure 2: Solve this medium chess puzzle online with solution @ https://gbud.in/gzwv9z2

## Solution to medium chess puzzle 0063

At this puzzle, next move is by White. The objective of the puzzle is to draw the game in two moves.

See the interactive solution at the puzzle page

#### Solution 1

**Initial board position** This is the initial board position of medium chess puzzle 0063.

Figure 3: Initial board position of medium chess puzzle 0063

 ${\bf Move \ 1} \quad {\rm Move \ by \ white}$ 