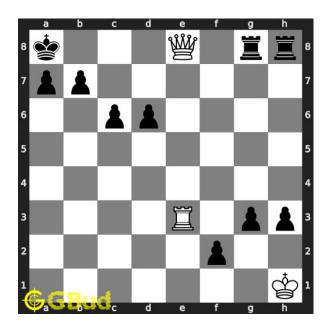

Move 2 Move by black

Figure 5: Rxe8 - This is a zugzwang move. The opponent has to capture your queen to escape from the check threat

Move 3 Move by white

Figure 6: Rxe8+ - Since the queen and rook were in battery formation, the rook sacrifice itself with a check. Your opponent will now capture your rook as that is the only legal move available. With that capture the game will end in a draw as it is a stalemate. This is how you can draw the game in two moves