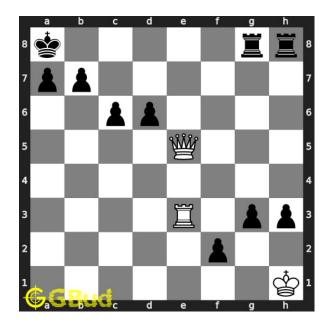

## Medium chess puzzle 0063

Figure 1: Solve this medium chess puzzle 0063. Draw the game in two moves @ https://gbud.in/gzwv9z2

Figure 2: Solve this medium chess puzzle online with solution @ https://gbud.in/gzwv9z2

#### Solution 1

**Initial board position** This is the initial board position of medium chess puzzle 0063.

Figure 3: Initial board position of medium chess puzzle 0063

 ${\bf Move \ 1} \quad {\rm Move \ by \ white}$ 